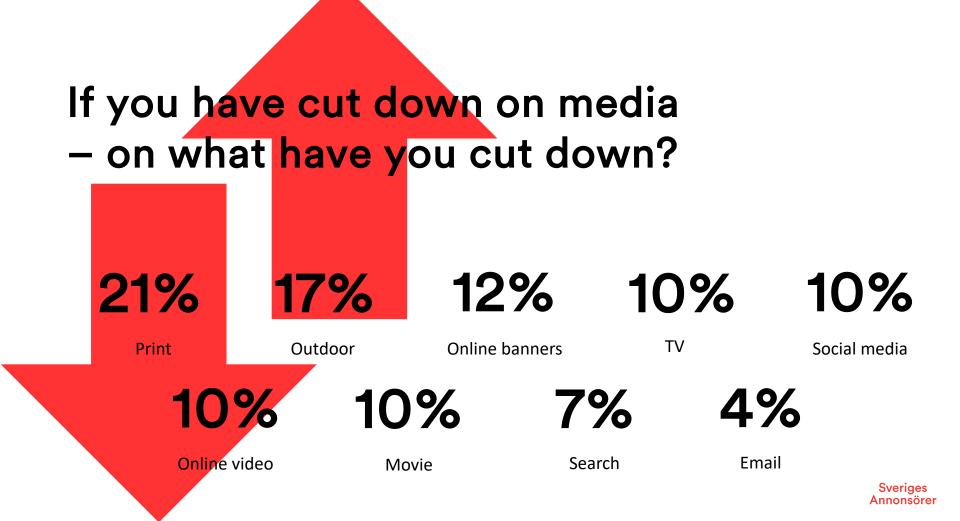

#### Have you cut down on your marketing investments?

Answered yes, a lot

27% 38%

Answered yes, some what Answered

25% 11%

no

Answered not yet

but we will