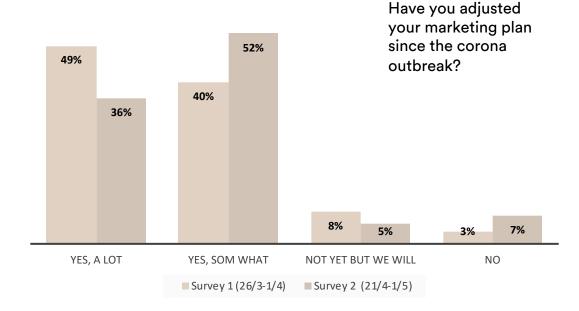

by the corona crisis? **30%** 38% 29% 4% 0% Answered Answered Have not Answered Answered to a small been affected to a very to a very to a large small extent large extent extent extent at all

your company been affected by the 43% corona crisis? 38% 30% 29% 29% 18% 9% 4% 0% 0% TO A VERY LARGE TO A LARGE EXTENT TO A SMALL EXTENT NOT AT ALL TO A VERY SMALL EXTENT EXTENT Survey 1 (26/3-1/4) Survey 2 (21/4-1/5)

> Sveriges Annonsörer

To what extent has

# In what way do you think the corona pandemic will affect your business, results and economic forecast?

48%

Say it will have a large negative impact 38%

Say it will have a small negative impact 9%

Say it will have no impact Say it will have a positive impact

5%



### Have you adjusted your marketing plan since the corona outbreak?







#### Have you cut down on your marketing investments?

Answered yes, a lot

27% 38%

Answered yes, some what Answered

25% 11%

no

Answered not yet

but we will







#### Have you moved your marketing investments from international platforms to Swedish media?





### Which sector do you belong to?

|                                                              | 0% | 9% | 18% | COUNT | PERCENT |
|--------------------------------------------------------------|----|----|-----|-------|---------|
| Industry/Manufacturing                                       |    |    |     | 10    | 18%     |
| Retail                                                       |    |    |     | 10    | 18%     |
| IT/Telecom/Energy                                            |    |    |     | 7     | 13%     |