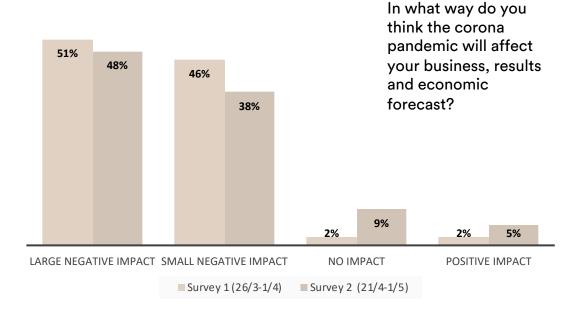

# In what way do you think the corona pandemic will affect your business, results and economic forecast?

48%

Say it will have a large negative impact 38%

Say it will have a small negative impact 9%

Say it will have no impact Say it will have a positive impact

5%