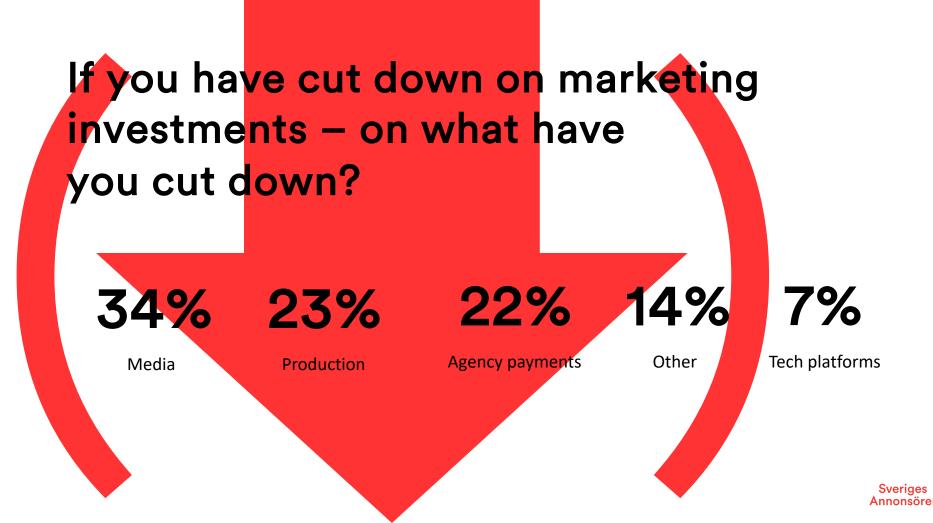

#### Have you cut down on your marketing investments?

Answered yes, a lot

27% 38%

Answered yes, some what Answered

25% 11%

no

Answered not yet

but we will