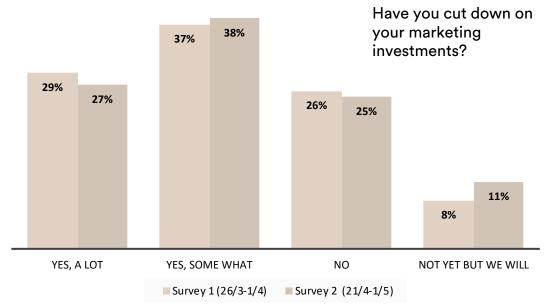

#### Have you cut down on your marketing investments?

Answered yes, a lot

27% 38%

Answered yes, some what Answered

25% 11%

no

Answered not yet

but we will