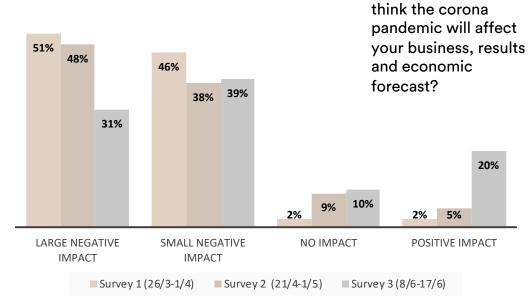

Have **not** been affected at all

To what extent has

In what way do you think the corona pandemic will affect your business, results and economic forecast?

31%

Say it will have a large negative impact

39% 10% 20%

Say it will have a small negative impact

Say it will have no impact

Say it will have a positive impact

In what way do you