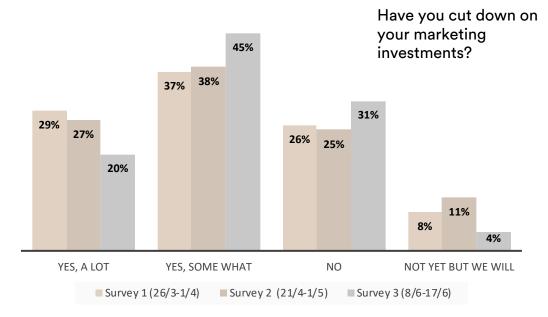

#### Have you cut down on your marketing investments?

20% 45%

31%

4%

**Answered** yes, a lot

**Answered** yes, some what **Answered** no

**Answered** not yet but we will