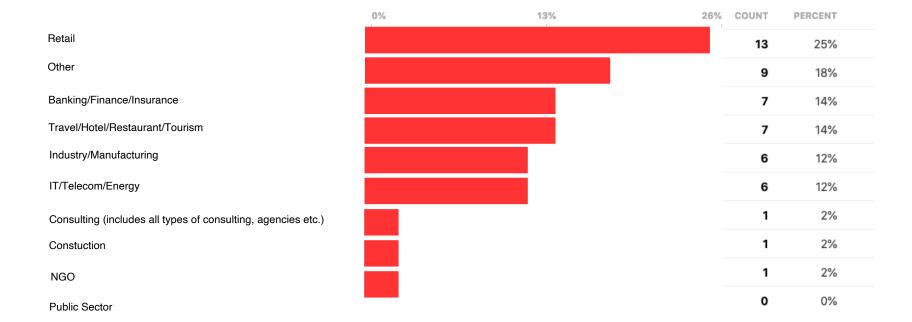

ak?





#### Have you cut down on your marketing investments?

20% 45%

31%

4%

**Answered** yes, a lot

**Answered** yes, some what **Answered** no

**Answered** not yet but we will



## If you have cut down on marketing investments – on what have you cut down?

37%

27%

21%

12%

3%

Media

**Production** 

Agency payments

Other

Tech platforms

### Answer compared to

**SURVEY 2** (question was not featured in survey 1)



#### If you have cut down on media

- on what have you cut down?

Online video



Movie

Search

Sveriges Annonsörer

**Email** 

### Answer compared to

**SURVEY 2** (question was not featured in survey 1)



## Have you moved your marketing investments from international platforms to Swedish media?





Have you moved your

#### Which sector do you belong to?





## How large is your marketing budget?





If you have questions about the survey please contact us via email: info@annons.se