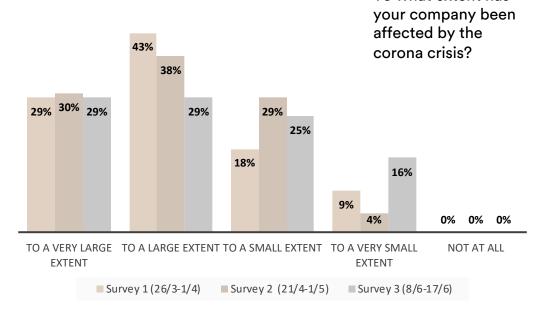

#### To what extent has your company been affected by the corona crisis?

29% 29%

25%

16%

0%

**Answered** to a very large extent Answered to a large extent

**Answered** to a small extent

Answered to a very small extent

Have **not** been affected at all

To what extent has

In what way do you think the corona pandemic will affect your business, results and economic forecast?

31%

Say it will have a large negative impact

39% 10% 20%