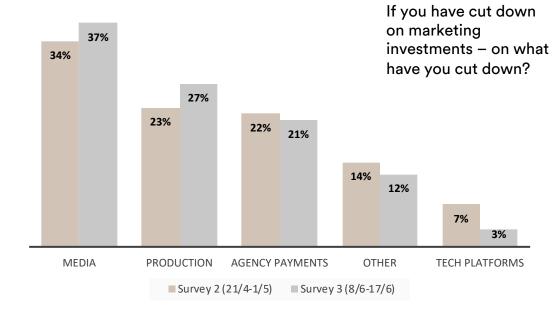

## If you have cut down on marketing investments – on what have you cut down?

37%

27%

21%

12%

3%

Media

**Production** 

Agency payments

Other

Tech platforms

### Answer compared to

**SURVEY 2** (question was not featured in survey 1)