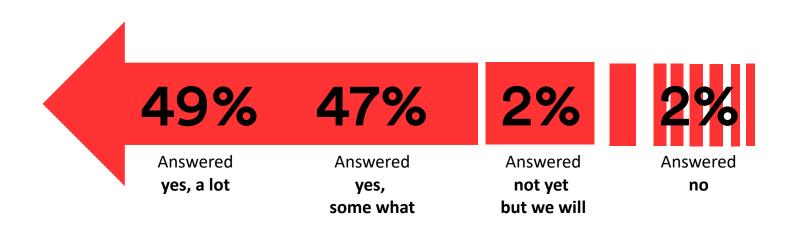

#### Have you cut down on your marketing investments?

20% 45%

31%

4%

**Answered** yes, a lot

**Answered** yes, some what **Answered** no

**Answered** not yet but we will