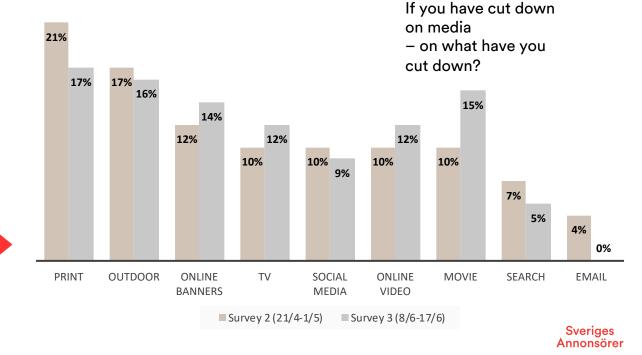

#### If you have cut down on media

- on what have you cut down?

Online video

Movie

Search

Sveriges Annonsörer

**Email** 

### Answer compared to

**SURVEY 2** (question was not featured in survey 1)