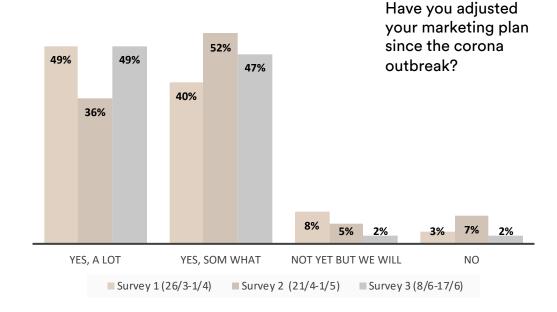

**Survey period:**

June 8 – June 17 2020

#### Number of participants:

51

#### **Participants:**

Members of The Association of Swedish Advertisers



#### To what extent has your company been affected by the corona crisis?

29% 29%

25%

16%

0%

**Answered** to a very large extent Answered to a large extent

**Answered** to a small extent

Answered to a very small extent

Have **not** been affected at all



To what extent has

In what way do you think the corona pandemic will affect your business, results and economic forecast?

31%

Say it will have a large negative impact

39% 10% 20%

Say it will have a small negative impact

Say it will have no impact

Say it will have a positive impact



In what way do you

## Have you adjusted your marketing plan since the corona outbreak?





#### Have you cut down on your marketing investments?

20% 45%

31%

4%

**Answered** yes, a lot

**Answered** yes, some what **Answered** no

**Answered** not yet but we will



## If you have cut down on marketing investments – on what have you cut down?

37%

27%

21%

12%

3%

Media

**Production** 

Agency payments

Other

Tech platforms

### Answer compared to

**SURVEY 2** (question was not featured in survey 1)



#### If you have cut down on media

- on what have you cut down?

Online video



Movie

Search

Sveriges Annonsörer

**Email** 

### Answer compared to

**SURVEY 2** (question was not featured in survey 1)



## Have you moved your marketing investments from international platforms to Swedish media?





Have you moved your

#### Which sector do you belong to?





##